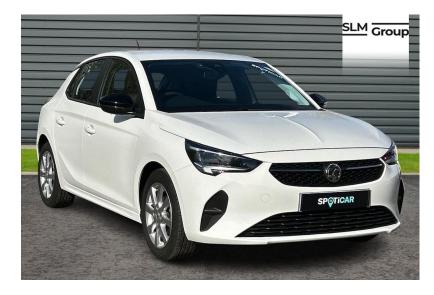

# Vauxhall Corsa 5 Door Design

1.2 Design Hatchback 5dr Petrol Manual

NOW

£13,499

Reg/ID Mileage 5006 mi **GY23XMX** 

Engine Transmission 1.2 Petrol Manual

CO2 Economy 120 g/km 55.4 mpg

Colour White