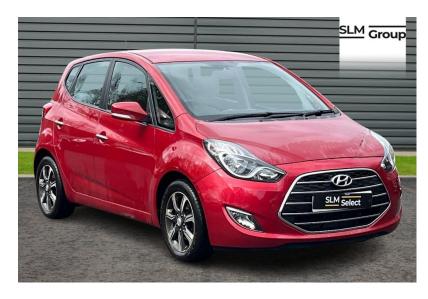

# Hyundai Ix20 Se Nav

1.4 Se Nav Blue Drive

£8,998

Price

Mileage Reg/ID **29514 mi YX18ZNN** 

Engine Transmission
1.4 Petrol Manual

CO2 Economy **50.4 mpg** 

Colour **Red** 