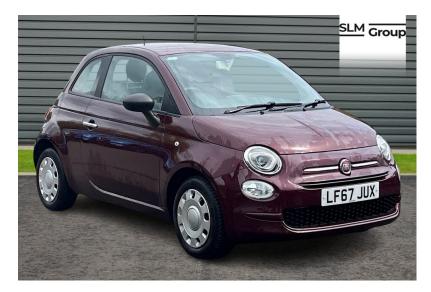

## 1.2 Pop Hatchback 3dr Petrol Manual

Price £6,290

CO2 Economy 110 g/km 51.4 mpg

Colour Red

LED Daytime Running Lights

Engine

1.2 Petrol

Location **SLM Select Hastings** 01424 854000